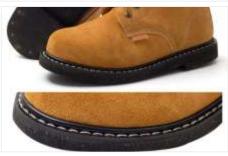

## 2. Characteristics:

- a. Suitable for heavy soles and heavy work boots edges suture and right-angle perimeter shoes to penetrate seam processing.
- b. All parts were manufactured by HAAS CNC machines, high precision machining parts.
- c. Using electronic speed motor speed can be flexible, stop the needle position by computer control.
- d. Machines automatic oiling and durable.