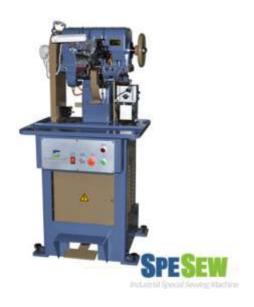

## MASTER OUTSOLE STITCHING MACHINE

Sewing speed: Stepless speed regulating

Sewing thread: Compound thread or linen thread

Stitch length: 3.5-12mm Sewing thickness: 3-18mm

Sewing needle: 200#230#260#curved hook needle

Motor: 750W/ 220V one-phase 50-60hz

750W/ 110V one-phase 50-60hz 750W/ 380V three-phase 50-60hz

Net weight: 344Kg

Exportation packing gross weight: 402Kg

Exportation packing parameter: 80\*86\*162(L\*W\*H)cm

## 2. Characteristics:

- a. Suitable for heavy soles and heavy work boots edges suture and right-angle perimeter shoes to penetrate seam processing.
- b. All parts were manufactured by HAAS CNC machines, high precision machining parts.
- c. Using electronic speed motor speed can be flexible, stop the needle position by computer control.
- d. Machines automatic oiling and durable.