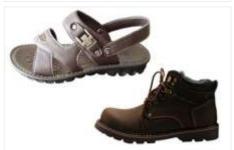

## 2. Characteristics:

- a. Suitable for heavy soles and heavy work boots edges suture and right-angle perimeter shoes to penetrate seam processing.
- b. All parts were manufactured by HAAS CNC machines, high precision machining parts.
- c. Using electronic speed motor speed can be flexible, stop the needle position by computer control.
- d. Machines automatic oiling and durable.