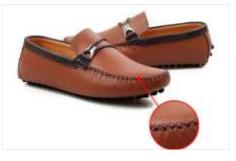

## 2. Characteristics:

- a. Suitable for footwear upper moccasin sewing. twelve sewing patterns can be set according to operators i equirements.
- b. All parts were manufactured by HAAS CNC machines, which are of high precision.
- c. Electronic speed motors can be used flexibly, stopping the needle position via computer control.