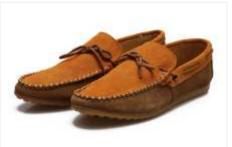

## 2. Characteristics:

- a. Suitable for footwear upper moccasin sewing. twelve sewing patterns can be set according to operators i equirements.
- b. All parts were manufactured by HAAS CNC machines, which are of high precision.
- c. Electronic speed motors can be used flexibly, stopping the needle position via computer control.