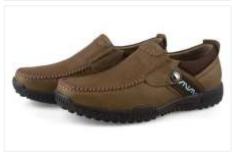

## 2. Characteristics:

- a. Suitable for footwear upper moccasin sewing. twelve sewing patterns can be set according to operators i equirements.
- b. All parts were manufactured by HAAS CNC machines, which are of high precision.
- c. Electronic speed motors can be used flexibly, stopping the needle position via computer control.