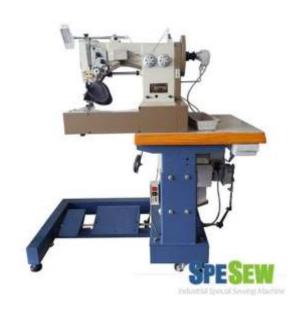

## UPPER MOCCASIN PATTERN STITCHING MACHINE

Motor: 750W/ 220V one-phase /50-60HZ

Net weight: 180Kg

Domestic packing gross weight: 200Kg

Domestic packing parameter: 130\*73\*135(L\*W\*H) cm

Exported packing gross weight: 240 Kg

## 2. Characteristics:

- a. Suitable for footwear upper moccasin sewing. twelve sewing patterns can be set according to operators i equirements.
- b. All parts were manufactured by HAAS CNC machines, which are of high precision.
- c. Electronic speed motors can be used flexibly, stopping the needle position via computer control.