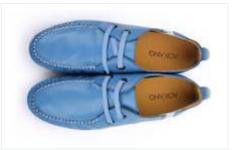

## 2. Characteristics:

- a. Suitable for footwear upper moccasin sewing. twelve sewing patterns can be set according to operators i equirements.
- b. All parts were manufactured by HAAS CNC machines, which are of high precision.
- c. Electronic speed motors can be used flexibly, stopping the needle position via computer control.