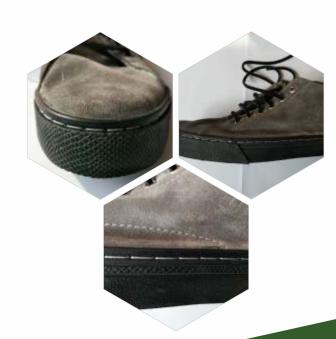

## SP168 SIDE WALL SOLE STITCHING MACHINE

SUITABLE FOR SPORTS SHOES, CASUAL SHOES SIDE SEAM LOCKING TYPE SIDELINE PROCESSING.

| PRODUCT PARAMETER |                           |               |                        |
|-------------------|---------------------------|---------------|------------------------|
| Sewing speed:     | Stepless speed regulating | Motor:        | 750W/ 220V one-phase   |
| Stitch:           | Double lock               |               | 750W/ 110V one-phase   |
| Stitch length:    | 3-13mm                    |               | 750W/ 380V three-phase |
| Sewing thickness: | 6mm                       | Gross weight: | 192 Kg                 |
| Sewing needle:    | CP*5                      | Packing DIM:  | 114*66*144cm           |

## **CHARACTERISTICS** 1: Suitable for sports shoes, casual shoes side seam locking type sideline processing. All parts were manufactured by HAAS CNC machines, high precision machining parts. 2: 3: Using electronic speed motor speed can be flexible, stop the needle position by computer control.