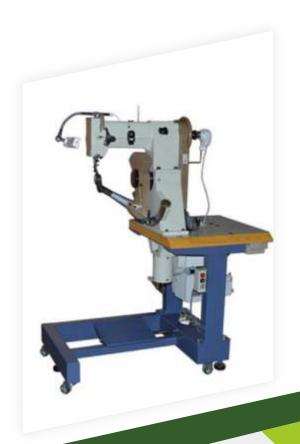

**SP168** 

## SP168 SIDE WALL SOLE STITCHING MACHINE

SUITABLE FOR SPORTS SHOES, CASUAL SHOES SIDE SEAM LOCKING TYPE SIDELINE PROCESSING.

| PRODUCT PARAMETER |                           |               |                        |
|-------------------|---------------------------|---------------|------------------------|
| Sewing speed:     | Stepless speed regulating | Motor:        | 750W/ 220V one-phase   |
| Stitch:           | Double lock               |               | 750W/ 110V one-phase   |
| Stitch length:    | 3-13mm                    |               | 750W/ 380V three-phase |
| Sewing thickness: | 6mm                       | Gross weight: | 192 Kg                 |
| Sewing needle:    | CP*5                      | Packing DIM:  | 114*66*144cm           |

## **CHARACTERISTICS** 1: Suitable for sports shoes, casual shoes side seam locking type sideline processing. All parts were manufactured by HAAS CNC machines, high precision machining parts. 2: 3: Using electronic speed motor speed can be flexible, stop the needle position by computer control.